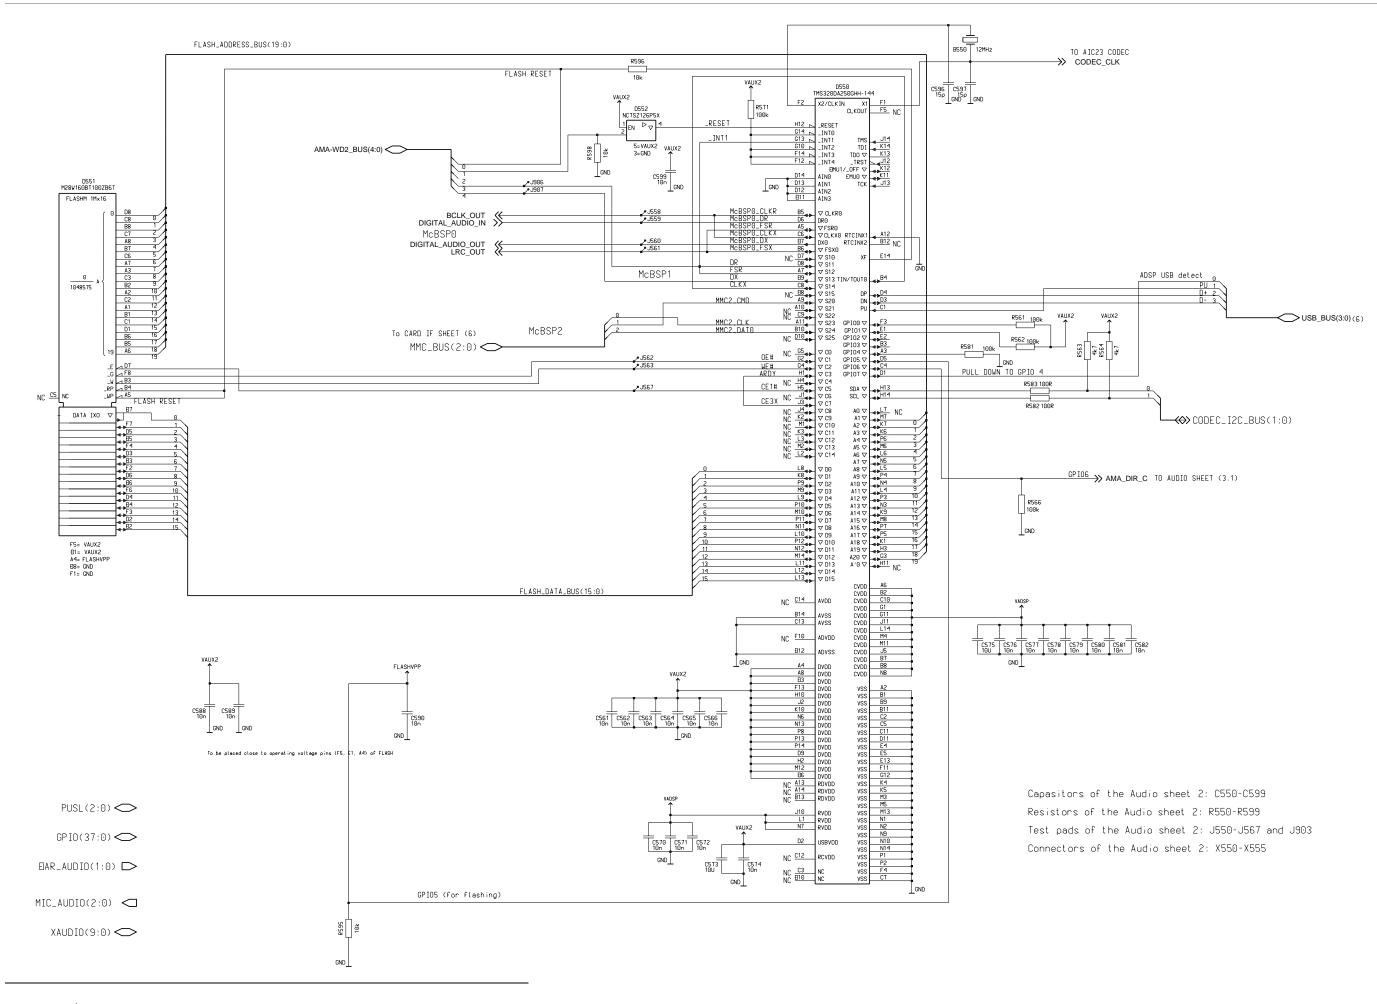

# Connections between RF and BB modules

# FIXING HOLES



#### TRACEABILITY PAD















Schematics

NEM-4 BB



UPP\_WD2 NEM-4



Power



NEM-4 AUX Power



UEM



# Audio



#### ADSP and FLASH



600R/100MHz

# FM Radio and Audio Codec





.2C ADDRESS 0011010 CODEC\_I2C\_BUS(1:0)

DIGITAL\_AUDIO\_OUT
LRC\_OUT
DIGITAL\_AUDIO\_IN

L</ BCLK\_OUT

Schematics

#### Memories





UI



UI

SLOWAD(6:0)

GENIO(28:0)

GPIO(37:0)

LCD(9:0)







GENIO(28:0)



# Card and USB Interface



Accessory Interface



**System Connector** 



LPRF BT102



Test Interface



# **GSM BB-RF Interface**



**Connectors Between RF Modules** 





Power Amplifier



#### Mjoelner



Testpoints

Schematics





Component Placement Diagram Top