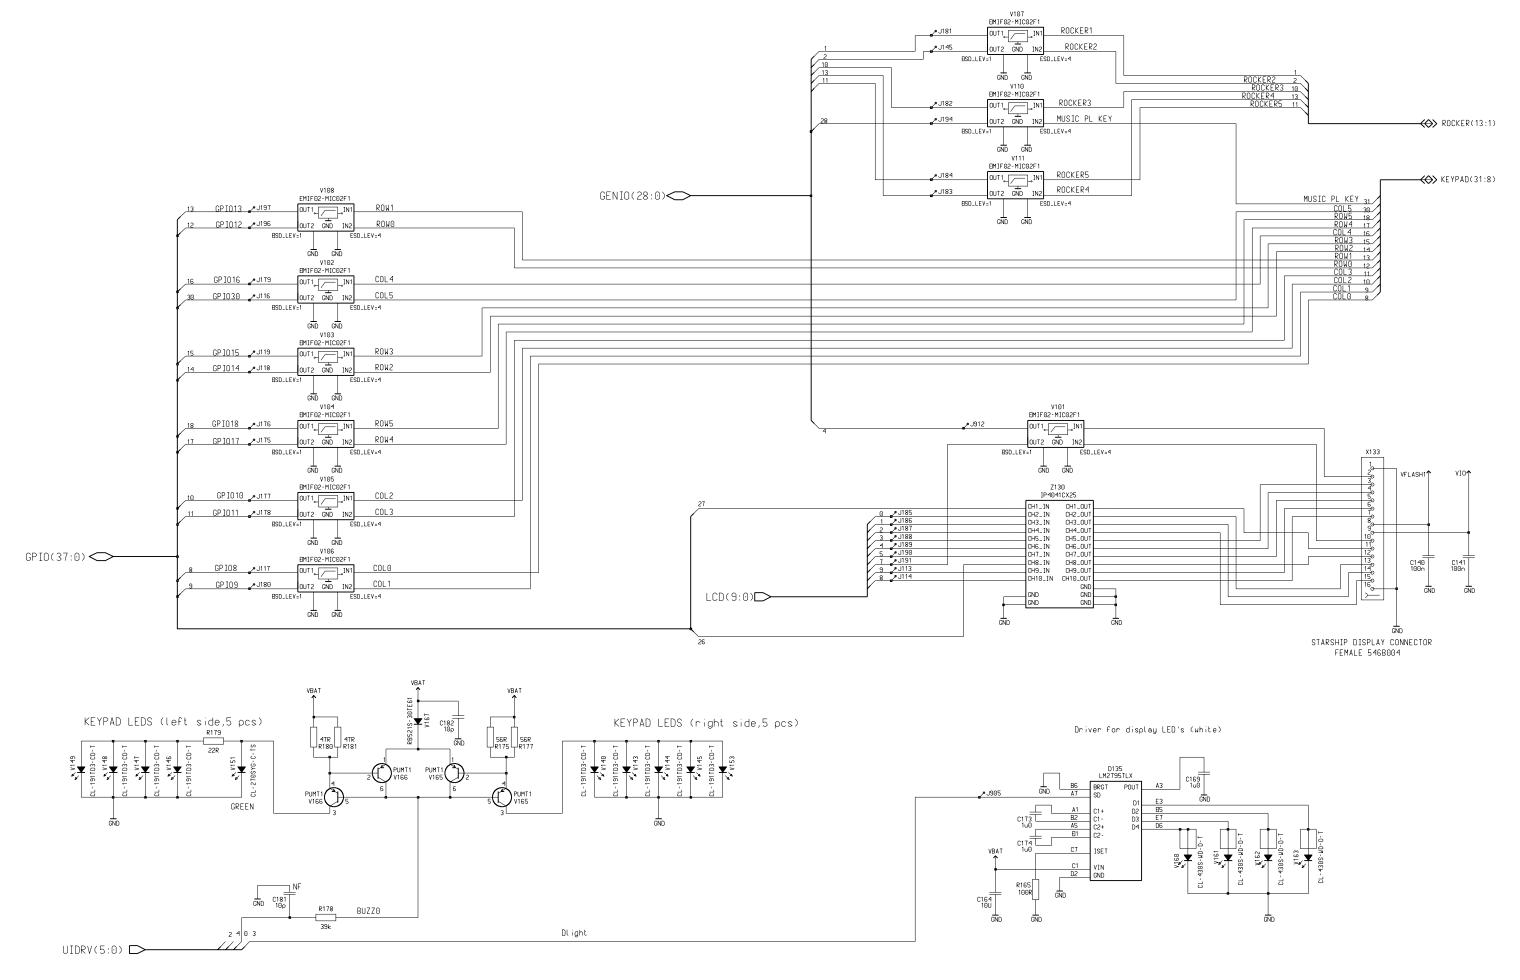

#### Memories

UI

UI

SLOWAD(6:0)

GENIO(28:0)

GPIO(37:0)

LCD(9:0)

GENIO(28:0)