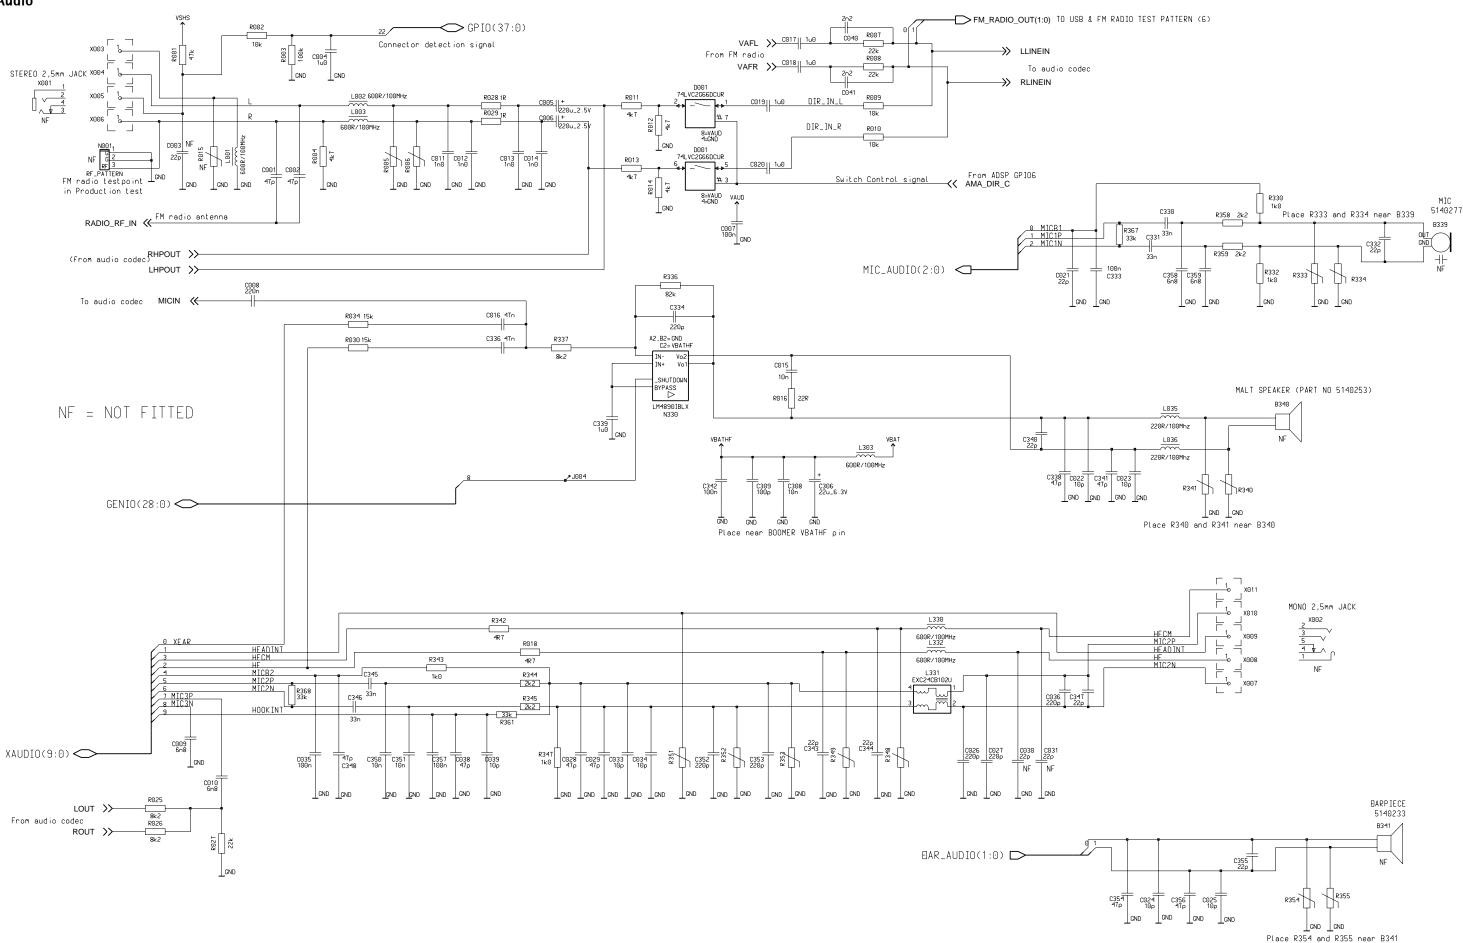

# Audio

# FM Radio and Audio Codec

.2C ADDRESS 0011010 CODEC\_I2C\_BUS(1:0)

DIGITAL\_AUDIO\_OUT
LRC\_OUT
DIGITAL\_AUDIO\_IN

L</ BCLK\_OUT

Schematics