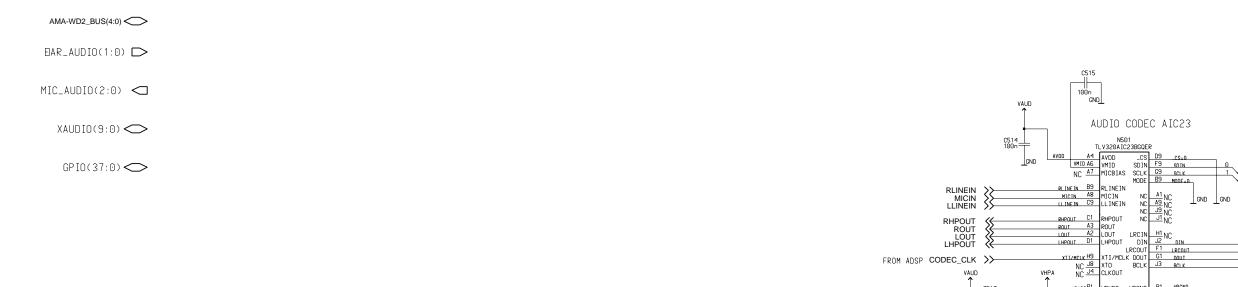

# FM Radio and Audio Codec

.2C ADDRESS 0011010 CODEC\_I2C\_BUS(1:0)

DIGITAL\_AUDIO\_OUT
LRC\_OUT
DIGITAL\_AUDIO\_IN

L</ BCLK\_OUT

Schematics