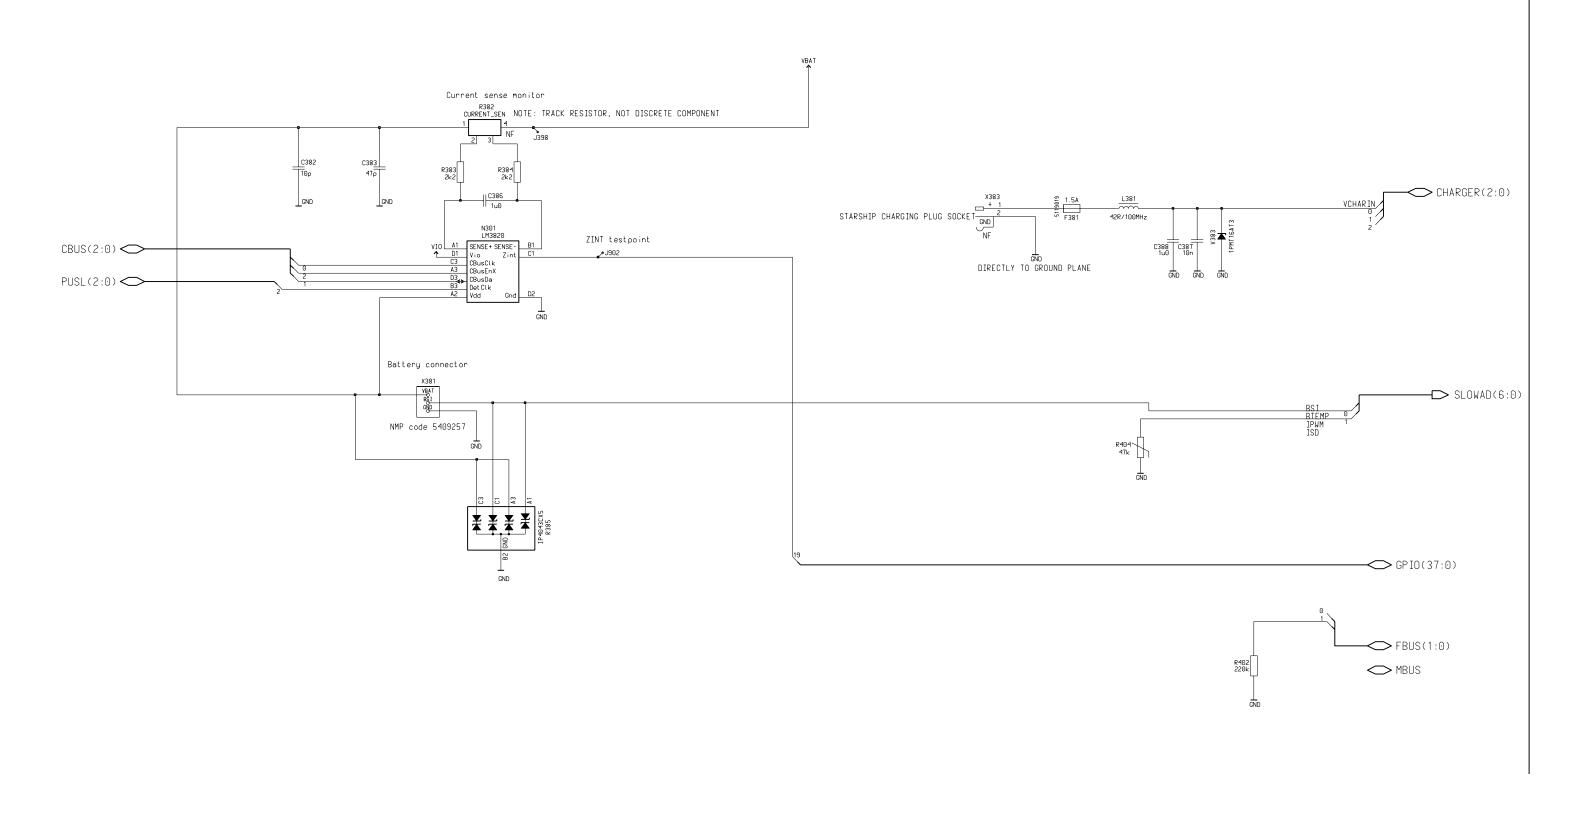

# Card and USB Interface

Accessory Interface

**System Connector** 

LPRF BT102

Test Interface