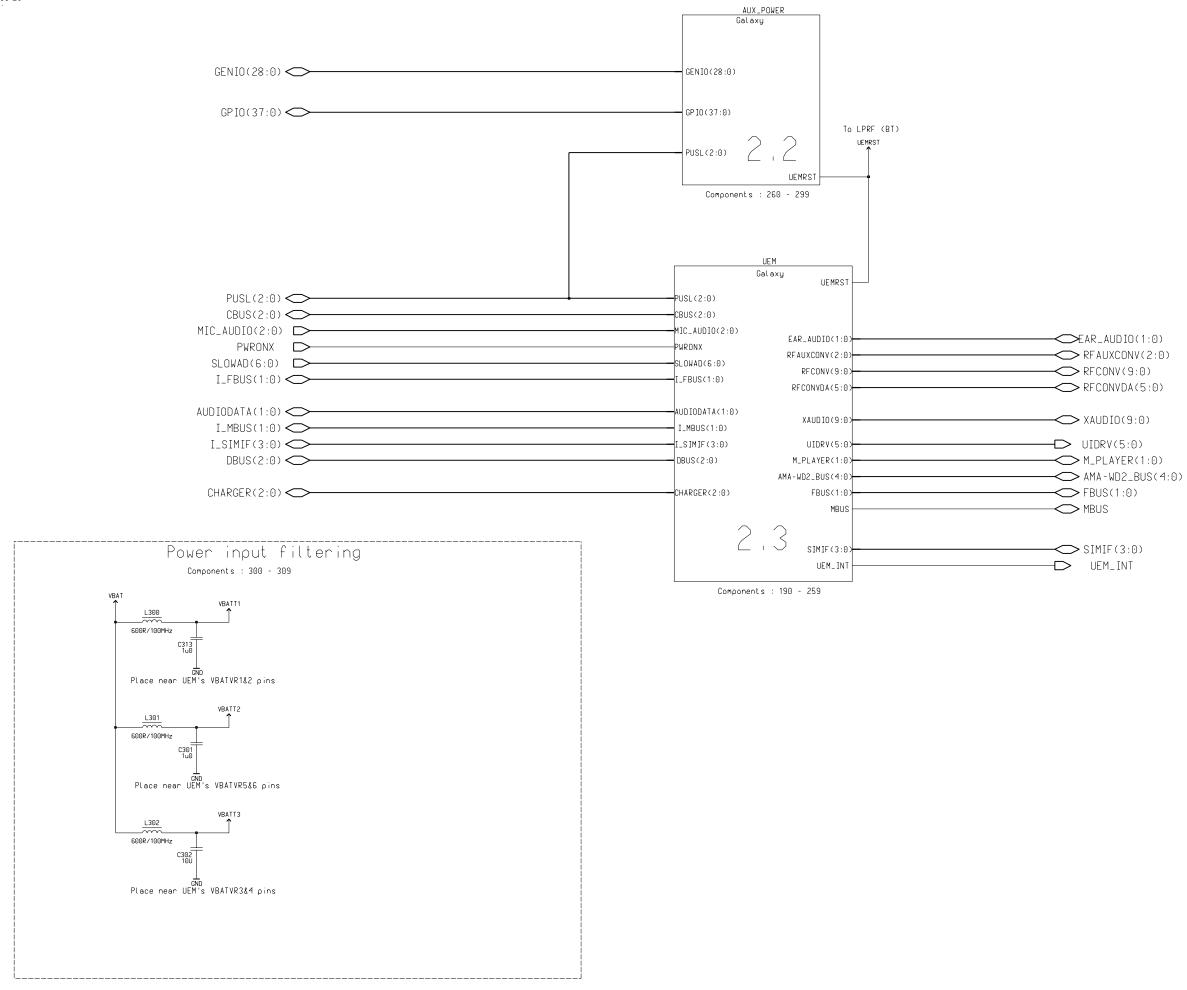

#### TRACEABILITY PAD

Schematics

NEM-4 BB

UPP\_WD2 NEM-4

Power

NEM-4 AUX Power

UEM