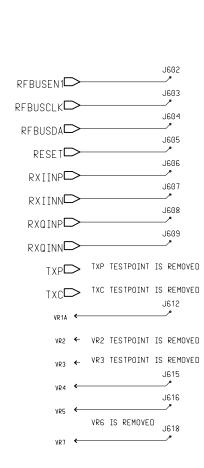

# Connections between RF and BB modules

# FIXING HOLES



#### TRACEABILITY PAD















Schematics

NEM-4 BB



UPP\_WD2 NEM-4



Power



NEM-4 AUX Power



UEM



# Audio



#### ADSP and FLASH



600R/100MHz

# FM Radio and Audio Codec





.2C ADDRESS 0011010 CODEC\_I2C\_BUS(1:0)

DIGITAL\_AUDIO\_OUT
LRC\_OUT
DIGITAL\_AUDIO\_IN

L</ BCLK\_OUT

Schematics

#### Memories





UI



UI

SLOWAD(6:0)

GENIO(28:0)

GPIO(37:0)

LCD(9:0)







GENIO(28:0)



# Card and USB Interface



Accessory Interface



**System Connector** 



LPRF BT102



Test Interface



# **GSM BB-RF Interface**



**Connectors Between RF Modules** 





Power Amplifier



#### Mjoelner



Testpoints

Schematics





Component Placement Diagram Top