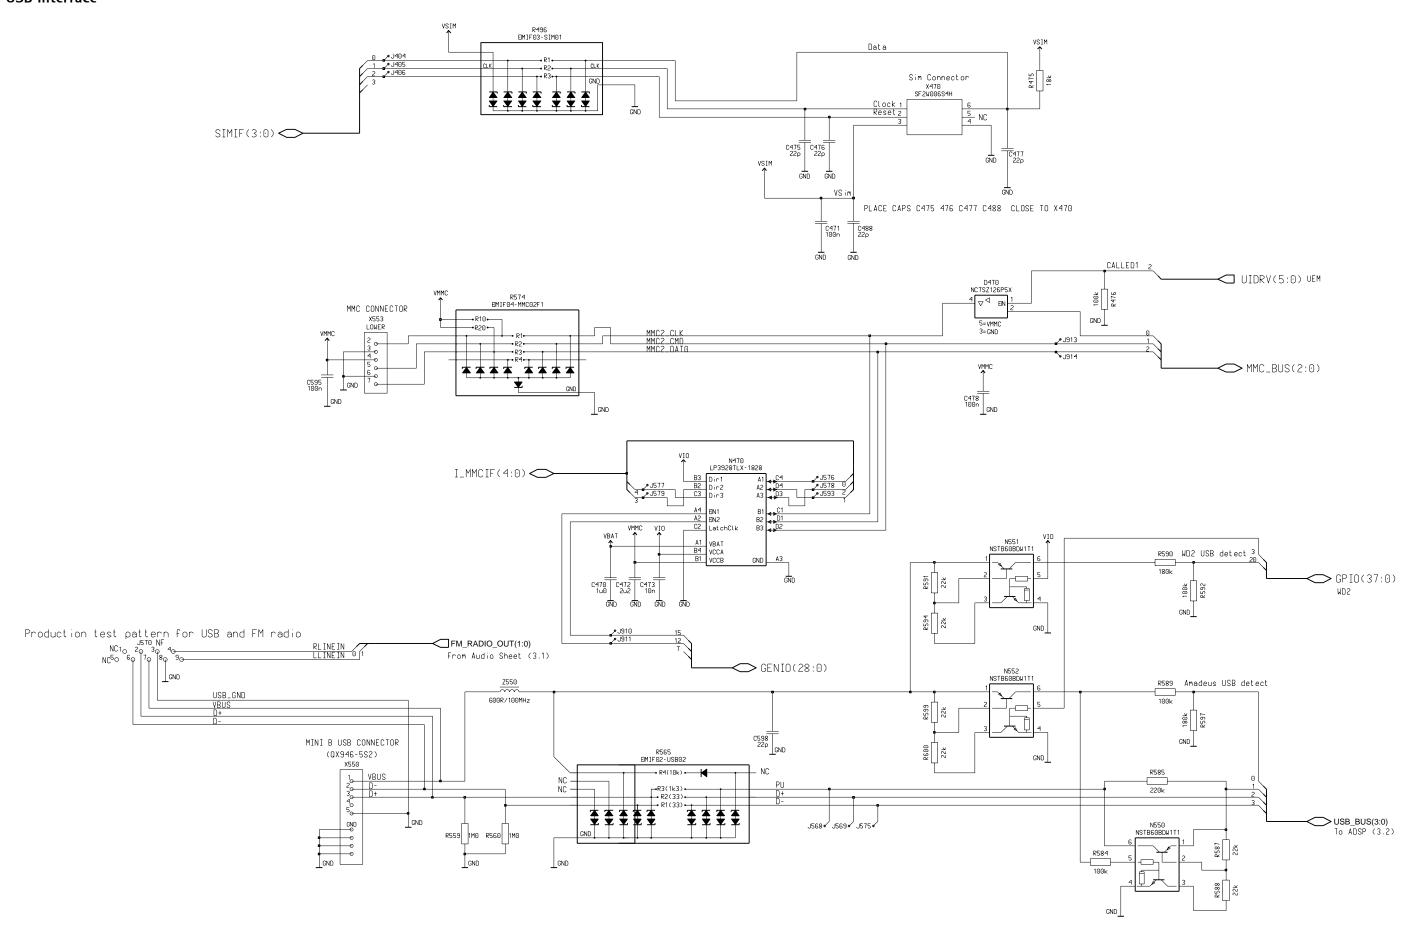

# Card and USB Interface

Accessory Interface

**System Connector** 

LPRF BT102

Test Interface