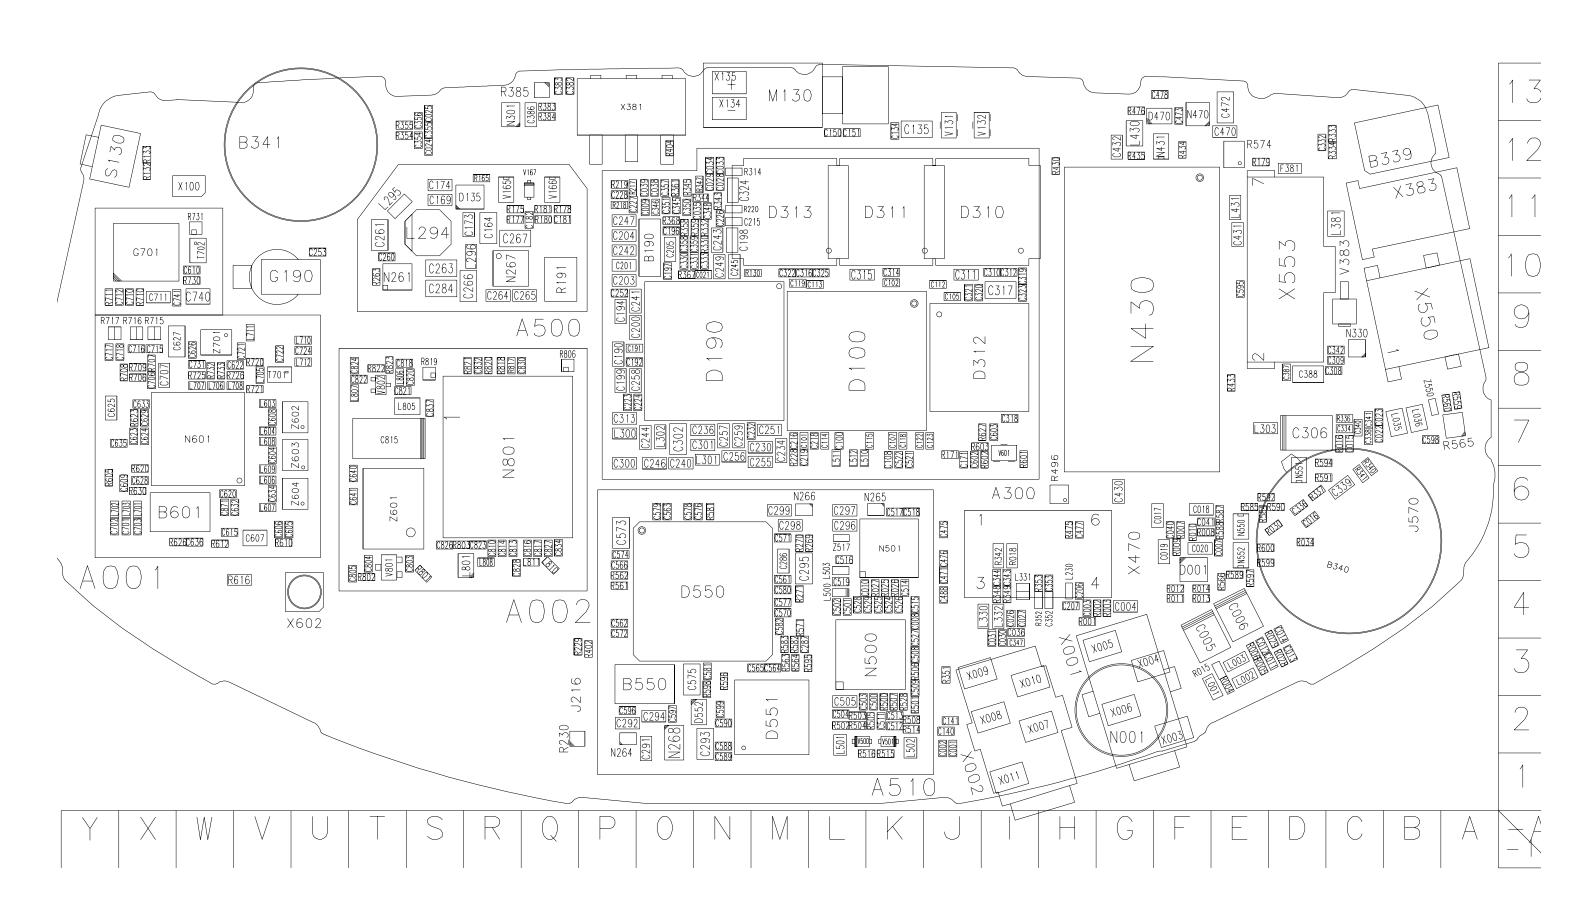

# Connections between RF and BB modules

# FIXING HOLES



#### TRACEABILITY PAD















Schematics

NEM-4 BB



UPP\_WD2 NEM-4



Power



NEM-4 AUX Power



UEM



# Audio



#### ADSP and FLASH



600R/100MHz

# FM Radio and Audio Codec





.2C ADDRESS 0011010 CODEC\_I2C\_BUS(1:0)

DIGITAL\_AUDIO\_OUT
LRC\_OUT
DIGITAL\_AUDIO\_IN

L</ BCLK\_OUT

Schematics

#### Memories





UI



UI

SLOWAD(6:0)

GENIO(28:0)

GPIO(37:0)

LCD(9:0)







GENIO(28:0)



# Card and USB Interface



Accessory Interface



**System Connector** 



LPRF BT102



Test Interface



# **GSM BB-RF Interface**



**Connectors Between RF Modules** 





Power Amplifier



#### Mjoelner



Testpoints

Schematics





Component Placement Diagram Top