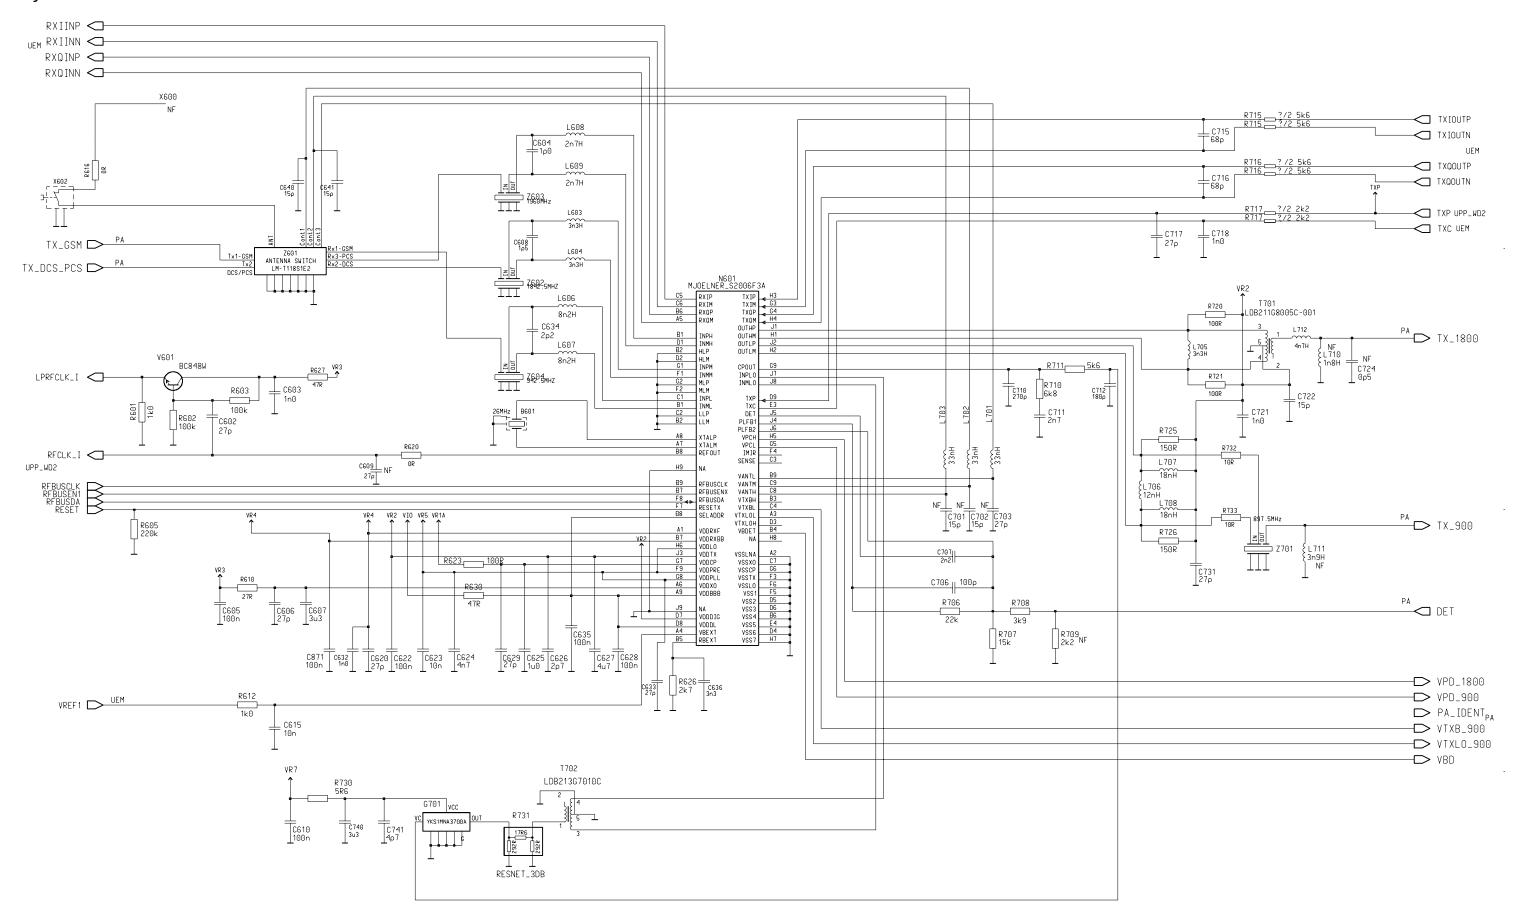

# Connections between RF and BB modules

# FIXING HOLES



#### TRACEABILITY PAD















Schematics

NEM-4 BB



UPP\_WD2 NEM-4



Power



NEM-4 AUX Power



UEM



# Audio



#### ADSP and FLASH



600R/100MHz

# FM Radio and Audio Codec





.2C ADDRESS 0011010 CODEC\_I2C\_BUS(1:0)

DIGITAL\_AUDIO\_OUT
LRC\_OUT
DIGITAL\_AUDIO\_IN

L</ BCLK\_OUT

Schematics

#### Memories





UI



UI

SLOWAD(6:0)

GENIO(28:0)

GPIO(37:0)

LCD(9:0)







GENIO(28:0)



# Card and USB Interface



Accessory Interface



**System Connector** 



LPRF BT102



Test Interface



# **GSM BB-RF Interface**



**Connectors Between RF Modules** 





Power Amplifier



#### Mjoelner



Testpoints

Schematics





Component Placement Diagram Top