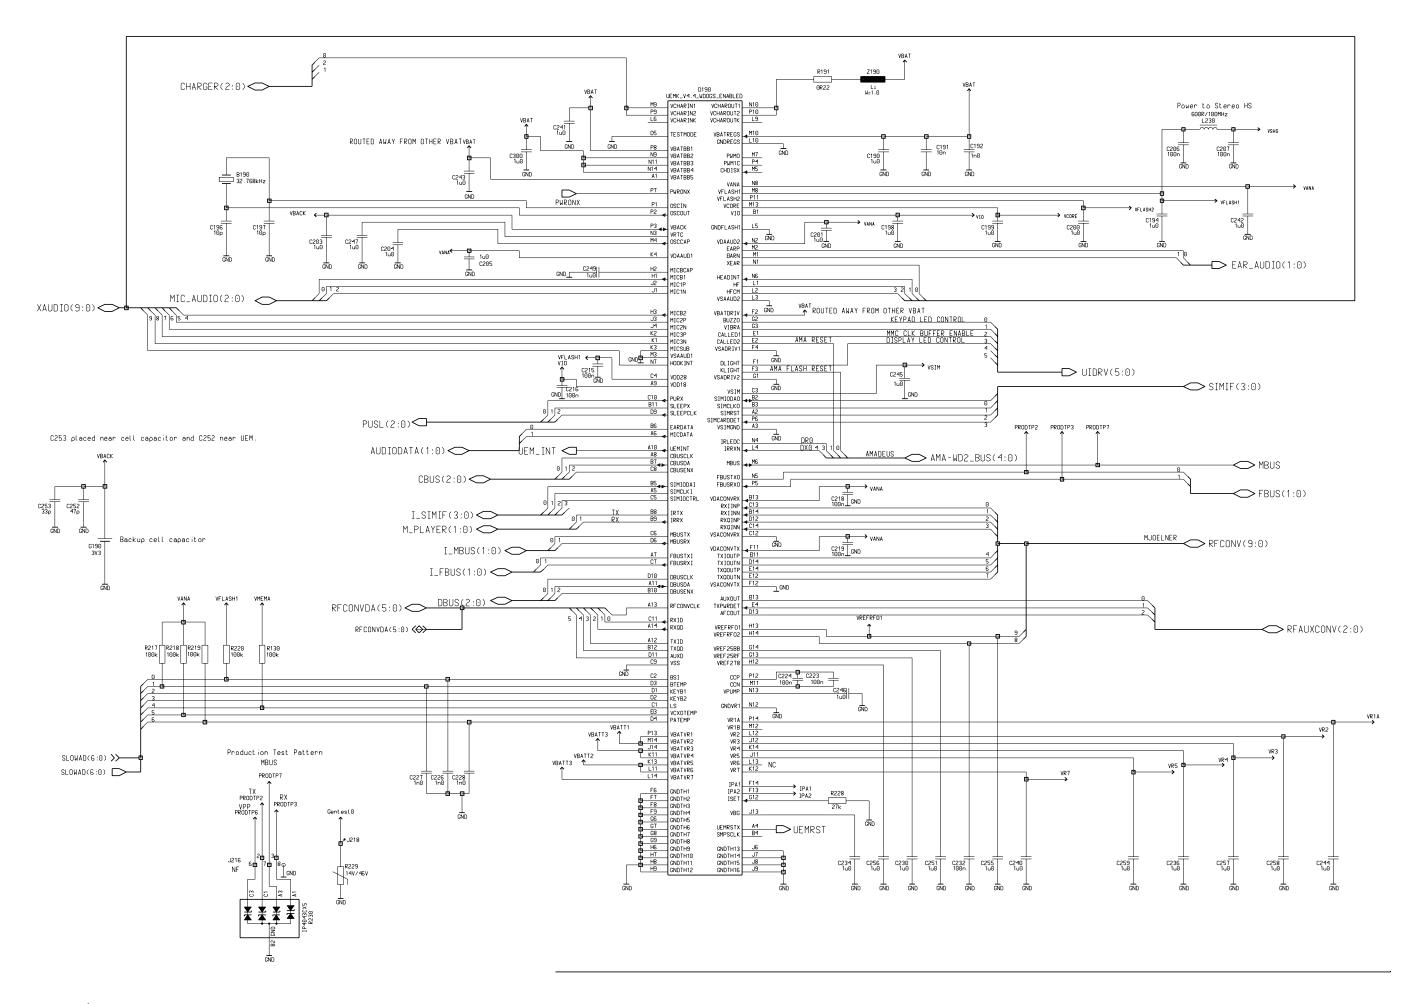

#### TRACEABILITY PAD

Schematics

NEM-4 BB

UPP\_WD2 NEM-4

Power

NEM-4 AUX Power

UEM