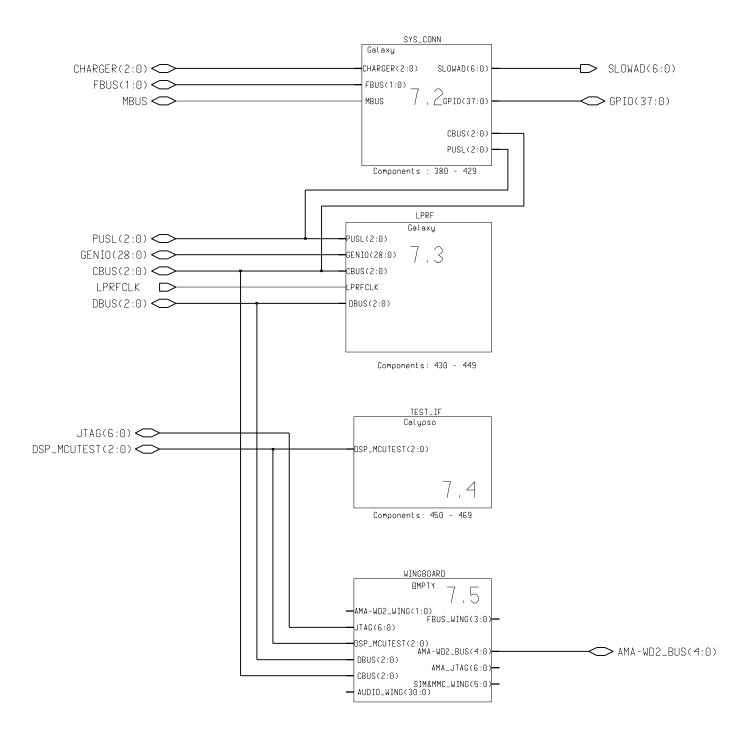

#### TRACEABILITY PAD

Schematics

NEM-4 BB

UPP\_WD2 NEM-4

Power

NEM-4 AUX Power

UEM

# Card and USB Interface

Accessory Interface

**System Connector** 

LPRF BT102

Test Interface