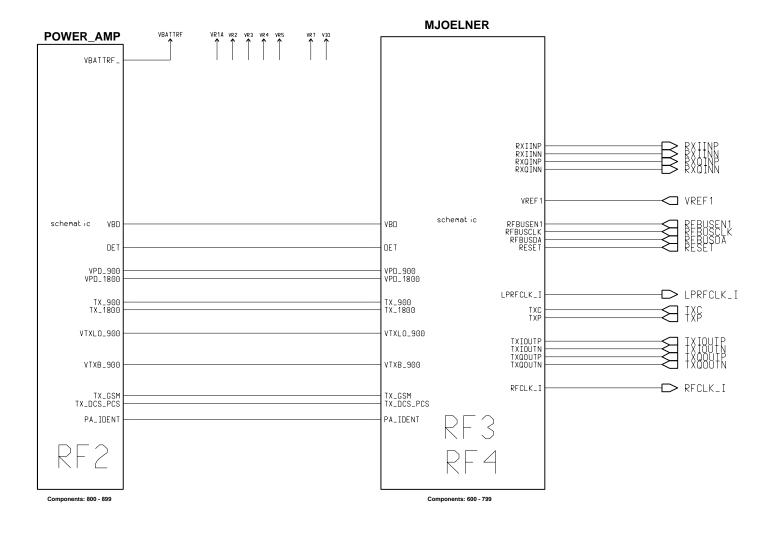

# **GSM BB-RF Interface**

**Connectors Between RF Modules** 

Power Amplifier

#### Mjoelner

Testpoints

Schematics

Component Placement Diagram Top