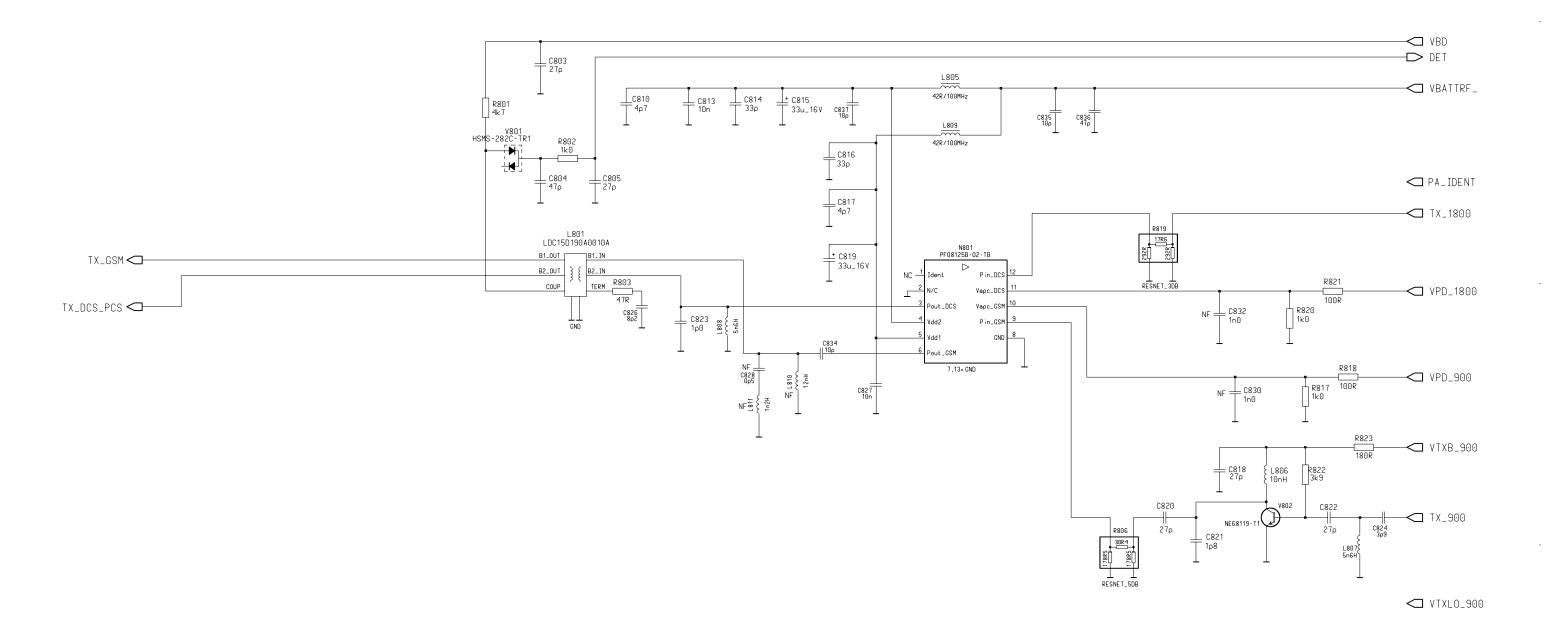

# Connections between RF and BB modules

# FIXING HOLES



#### TRACEABILITY PAD















Schematics

NEM-4 BB



UPP\_WD2 NEM-4



Power



NEM-4 AUX Power



UEM



# Audio



#### ADSP and FLASH



600R/100MHz

# FM Radio and Audio Codec





.2C ADDRESS 0011010 CODEC\_I2C\_BUS(1:0)

DIGITAL\_AUDIO\_OUT
LRC\_OUT
DIGITAL\_AUDIO\_IN

L</ BCLK\_OUT

Schematics

#### Memories





UI



UI

SLOWAD(6:0)

GENIO(28:0)

GPIO(37:0)

LCD(9:0)







GENIO(28:0)



# Card and USB Interface



Accessory Interface



**System Connector** 



LPRF BT102



Test Interface



# **GSM BB-RF Interface**



**Connectors Between RF Modules** 





Power Amplifier



#### Mjoelner



Testpoints

Schematics





Component Placement Diagram Top