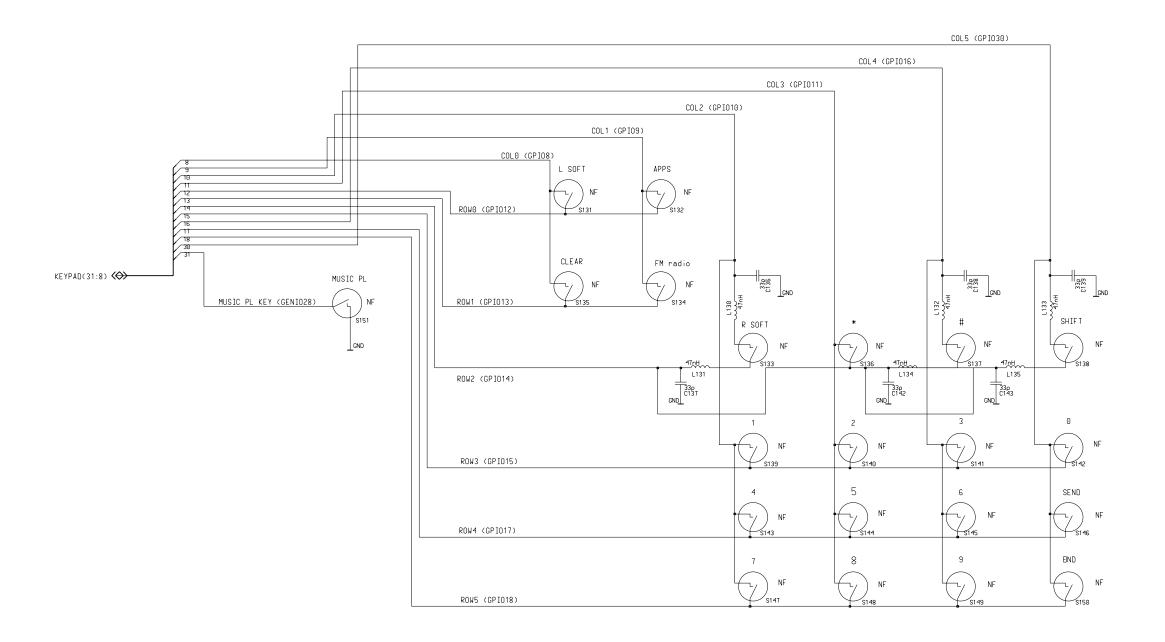

#### Memories

UI

UI

SLOWAD(6:0)

GENIO(28:0)

GPIO(37:0)

LCD(9:0)

GENIO(28:0)