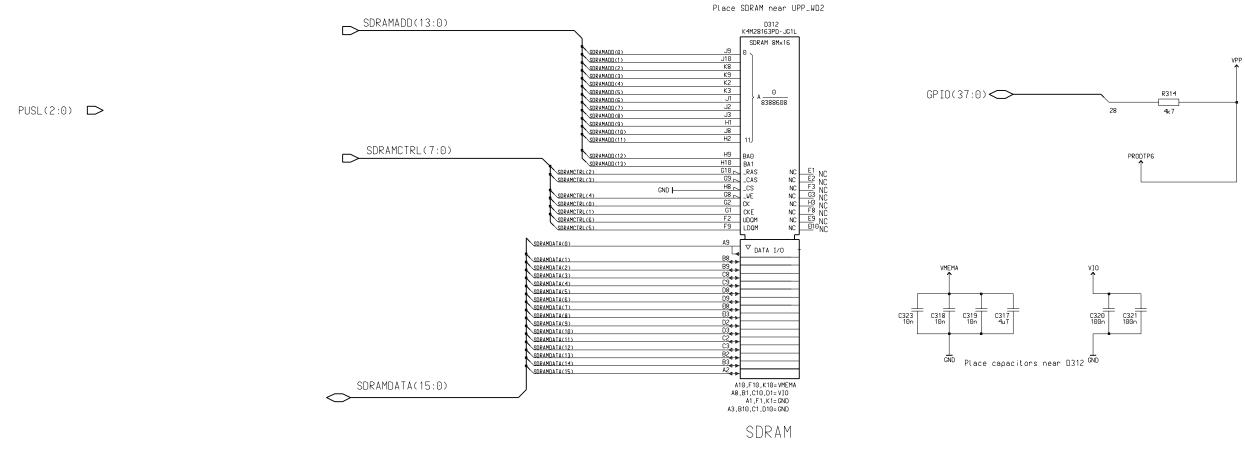

#### Memories

UI

UI

SLOWAD(6:0)

GENIO(28:0)

GPIO(37:0)

LCD(9:0)

GENIO(28:0)