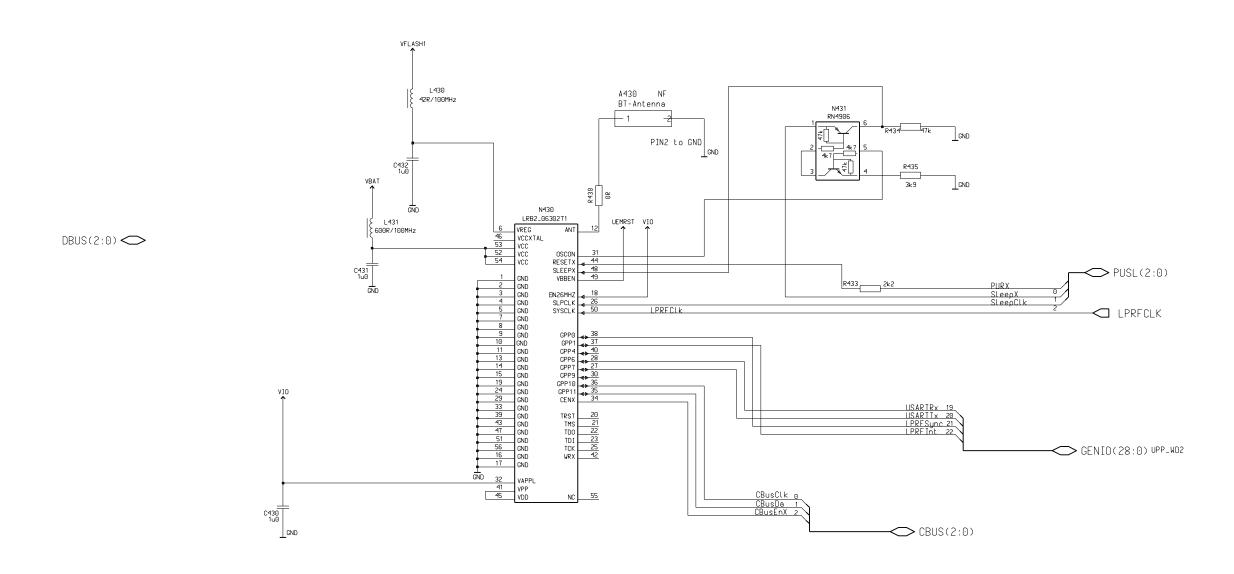

# Card and USB Interface

Accessory Interface

**System Connector** 

LPRF BT102

Test Interface