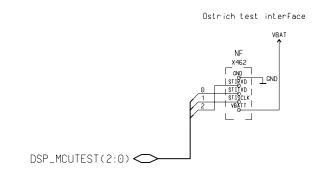

# Card and USB Interface

Accessory Interface

**System Connector** 

LPRF BT102

Test Interface