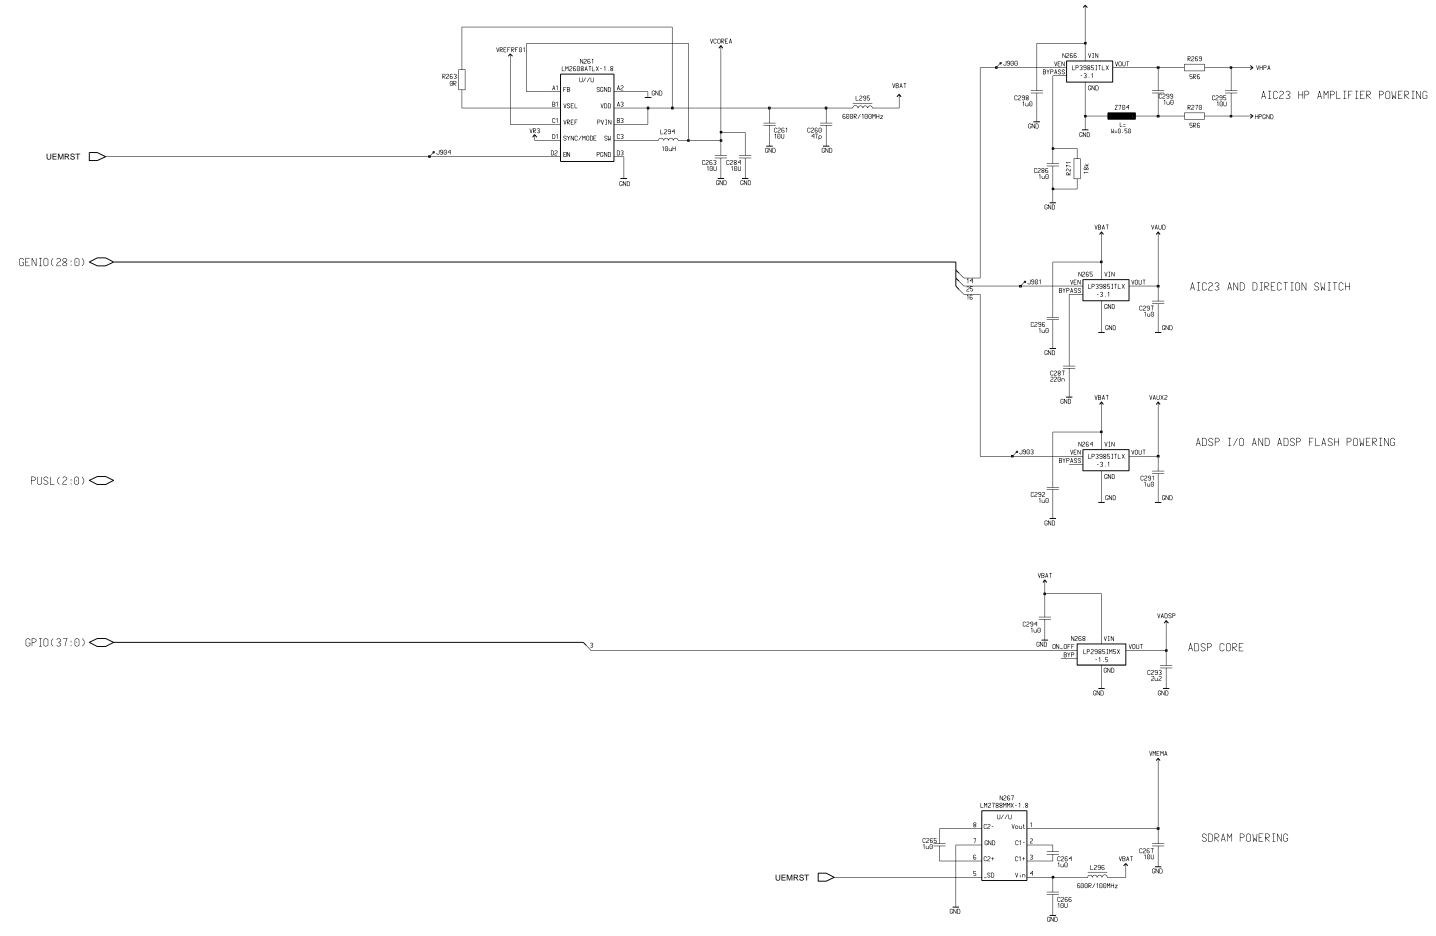

# Connections between RF and BB modules

# FIXING HOLES



#### TRACEABILITY PAD















Schematics

NEM-4 BB



UPP\_WD2 NEM-4



Power



NEM-4 AUX Power



UEM



# Audio



#### ADSP and FLASH



600R/100MHz

# FM Radio and Audio Codec





.2C ADDRESS 0011010 CODEC\_I2C\_BUS(1:0)

DIGITAL\_AUDIO\_OUT
LRC\_OUT
DIGITAL\_AUDIO\_IN

L</ BCLK\_OUT

Schematics

#### Memories





UI



UI

SLOWAD(6:0)

GENIO(28:0)

GPIO(37:0)

LCD(9:0)







GENIO(28:0)



# Card and USB Interface



Accessory Interface



**System Connector** 



LPRF BT102



Test Interface



# **GSM BB-RF Interface**



**Connectors Between RF Modules** 





Power Amplifier



#### Mjoelner



Testpoints

Schematics





Component Placement Diagram Top