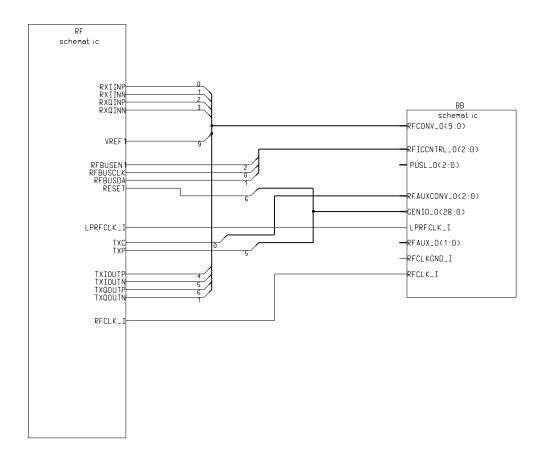

# Connections between RF and BB modules

# FIXING HOLES



#### TRACEABILITY PAD















Schematics

NEM-4 BB



UPP\_WD2 NEM-4



Power



NEM-4 AUX Power



UEM



# Audio



#### ADSP and FLASH



600R/100MHz

# FM Radio and Audio Codec





.2C ADDRESS 0011010 CODEC\_I2C\_BUS(1:0)

DIGITAL\_AUDIO\_OUT
LRC\_OUT
DIGITAL\_AUDIO\_IN

L</ BCLK\_OUT

Schematics

#### Memories





UI



UI

SLOWAD(6:0)

GENIO(28:0)

GPIO(37:0)

LCD(9:0)







GENIO(28:0)



# Card and USB Interface



Accessory Interface



**System Connector** 



LPRF BT102



Test Interface



# **GSM BB-RF Interface**



**Connectors Between RF Modules** 





Power Amplifier



#### Mjoelner



Testpoints

Schematics





Component Placement Diagram Top