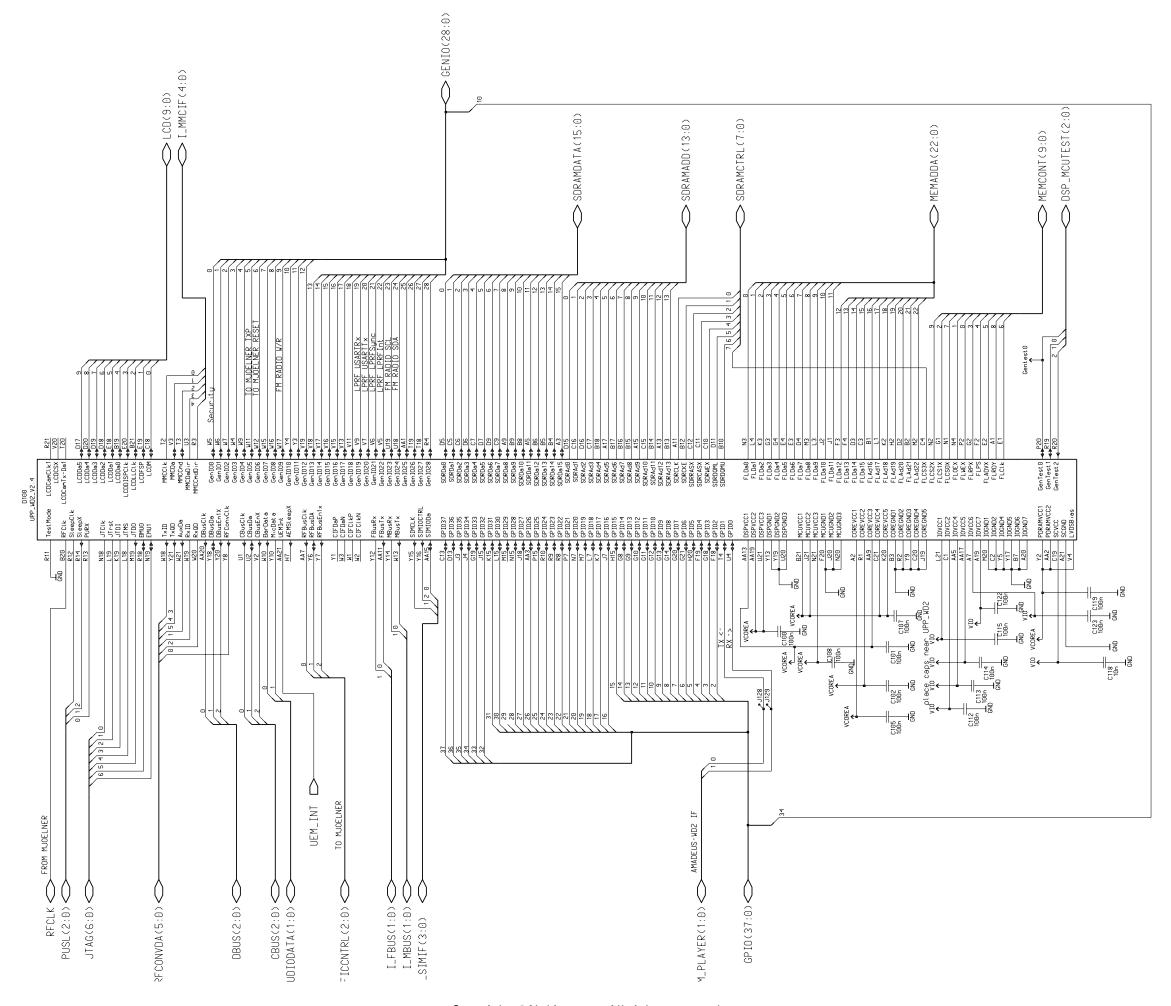

#### Memories

UI

UI

SLOWAD(6:0)

GENIO(28:0)

GPIO(37:0)

LCD(9:0)

GENIO(28:0)