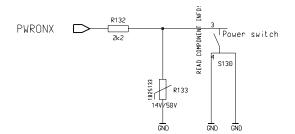

# Connections between RF and BB modules

# FIXING HOLES



#### TRACEABILITY PAD















Schematics

NEM-4 BB



UPP\_WD2 NEM-4



Power



NEM-4 AUX Power



UEM



# Audio



#### ADSP and FLASH



600R/100MHz

# FM Radio and Audio Codec





.2C ADDRESS 0011010 CODEC\_I2C\_BUS(1:0)

DIGITAL\_AUDIO\_OUT
LRC\_OUT
DIGITAL\_AUDIO\_IN

L</ BCLK\_OUT

Schematics

#### Memories





UI



UI

SLOWAD(6:0)

GENIO(28:0)

GPIO(37:0)

LCD(9:0)







GENIO(28:0)



# Card and USB Interface



Accessory Interface



**System Connector** 



LPRF BT102



Test Interface



# **GSM BB-RF Interface**



**Connectors Between RF Modules** 





Power Amplifier



#### Mjoelner



Testpoints

Schematics





Component Placement Diagram Top