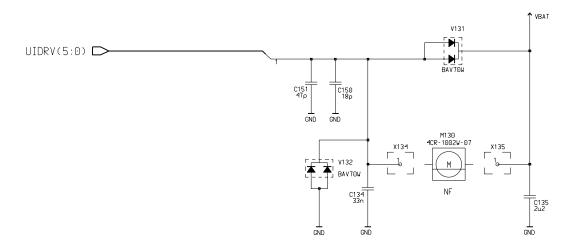

# Connections between RF and BB modules

# FIXING HOLES



#### TRACEABILITY PAD















Schematics

NEM-4 BB



UPP\_WD2 NEM-4



Power



NEM-4 AUX Power



UEM



# Audio



#### ADSP and FLASH



600R/100MHz

# FM Radio and Audio Codec





.2C ADDRESS 0011010 CODEC\_I2C\_BUS(1:0)

DIGITAL\_AUDIO\_OUT
LRC\_OUT
DIGITAL\_AUDIO\_IN

L</ BCLK\_OUT

Schematics

#### Memories





UI



UI

SLOWAD(6:0)

GENIO(28:0)

GPIO(37:0)

LCD(9:0)







GENIO(28:0)



# Card and USB Interface



Accessory Interface



**System Connector** 



LPRF BT102



Test Interface



# **GSM BB-RF Interface**



**Connectors Between RF Modules** 





Power Amplifier



#### Mjoelner



Testpoints

Schematics





Component Placement Diagram Top