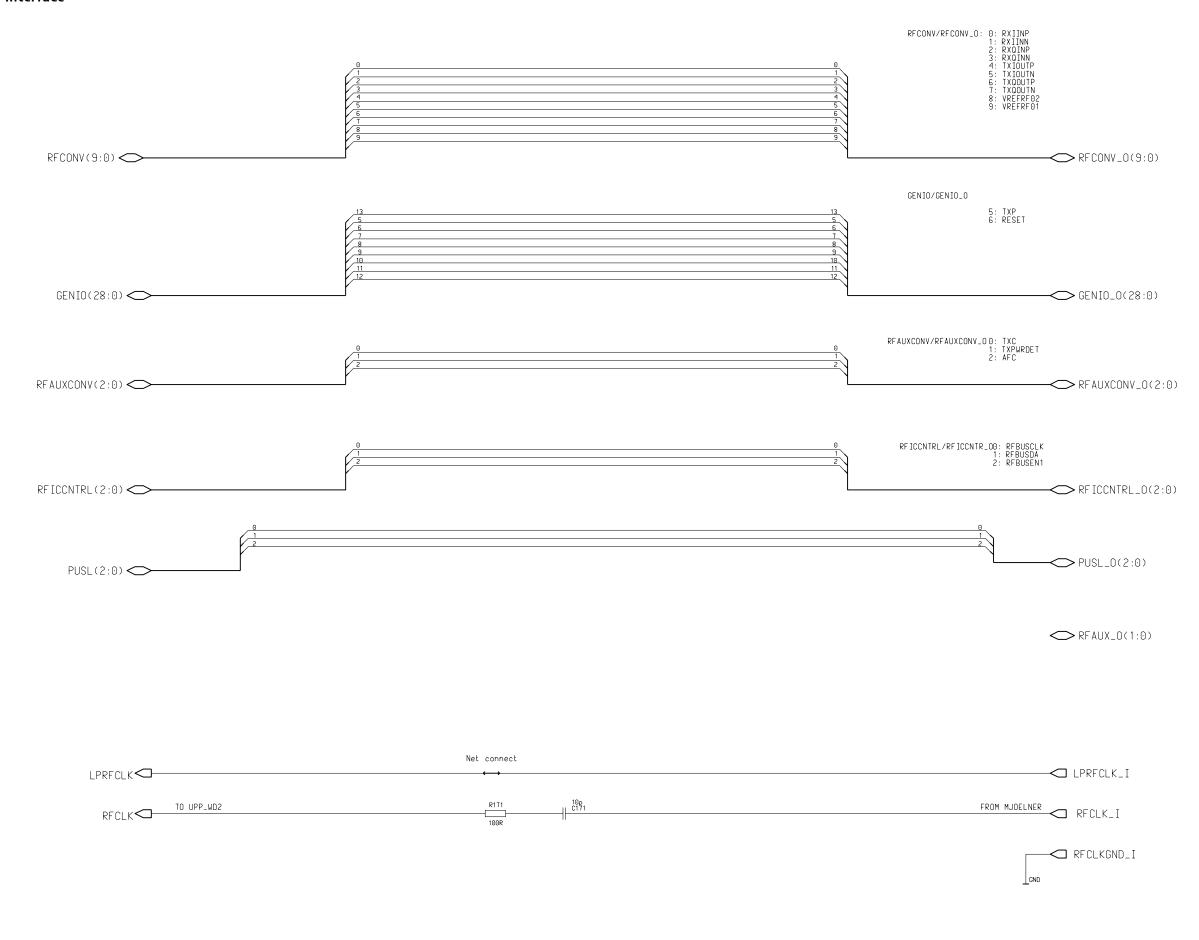

# Connections between RF and BB modules

# FIXING HOLES



#### TRACEABILITY PAD















Schematics

NEM-4 BB



UPP\_WD2 NEM-4



Power



NEM-4 AUX Power



UEM



# Audio



#### ADSP and FLASH



600R/100MHz

# FM Radio and Audio Codec





.2C ADDRESS 0011010 CODEC\_I2C\_BUS(1:0)

DIGITAL\_AUDIO\_OUT
LRC\_OUT
DIGITAL\_AUDIO\_IN

L</ BCLK\_OUT

Schematics

#### Memories





UI



UI

SLOWAD(6:0)

GENIO(28:0)

GPIO(37:0)

LCD(9:0)







GENIO(28:0)



# Card and USB Interface



Accessory Interface



**System Connector** 



LPRF BT102



Test Interface



# **GSM BB-RF Interface**



**Connectors Between RF Modules** 





Power Amplifier



#### Mjoelner



Testpoints

Schematics





Component Placement Diagram Top