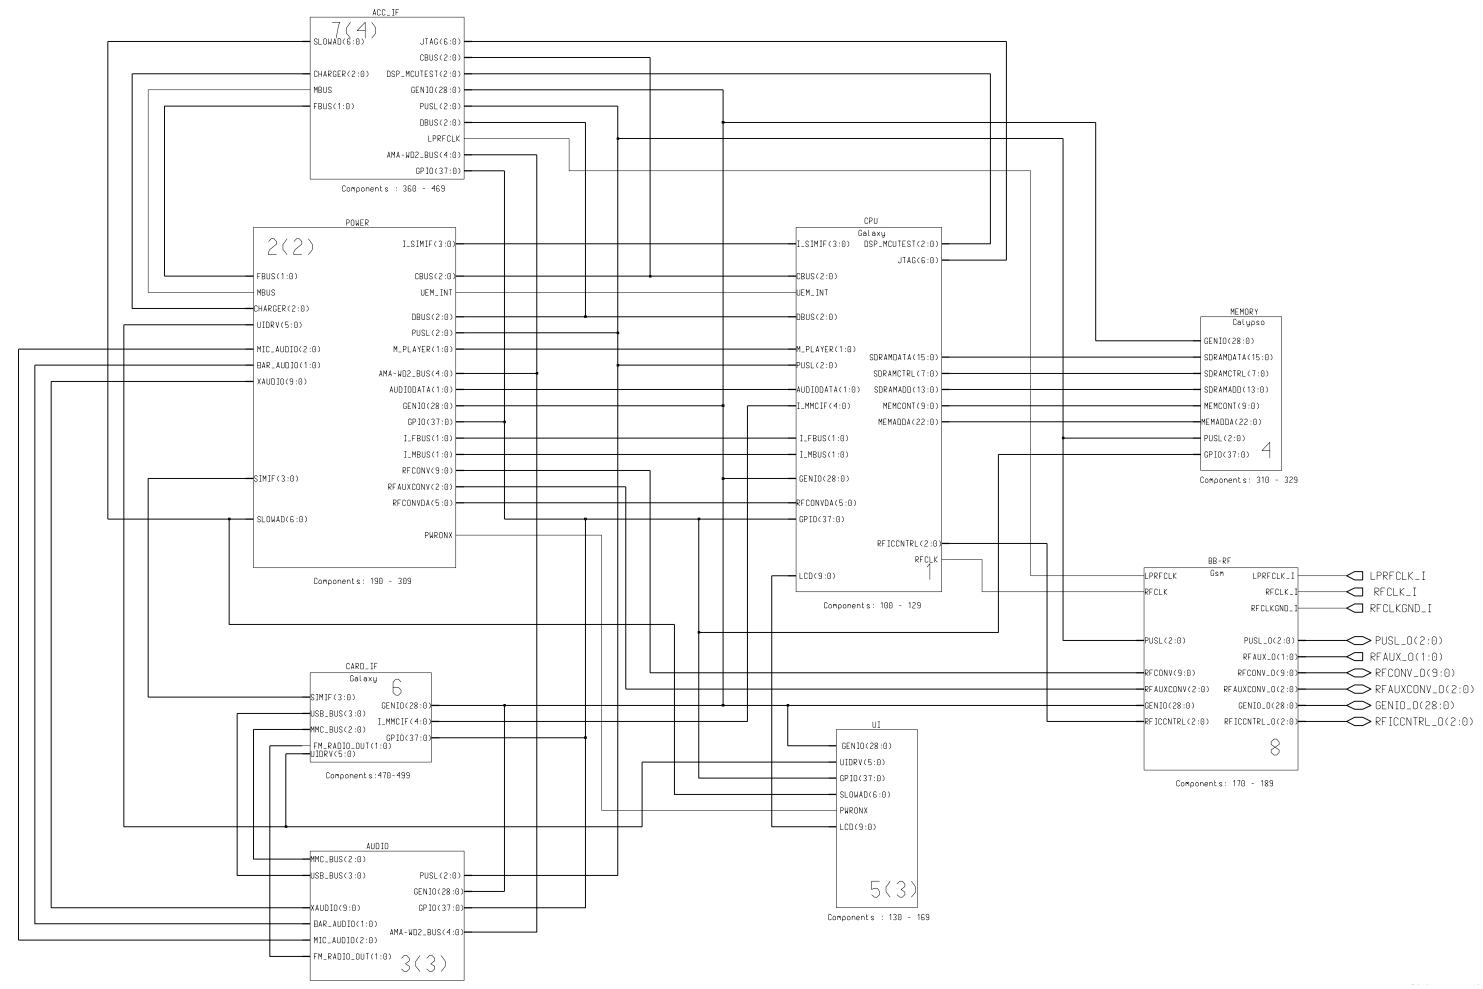

#### TRACEABILITY PAD

Schematics

NEM-4 BB

UPP\_WD2 NEM-4

Power

NEM-4 AUX Power

UEM