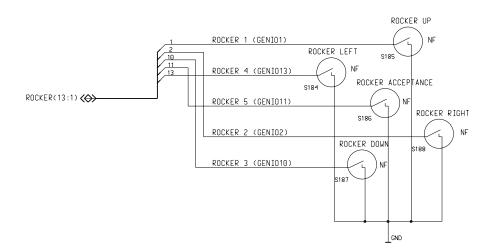

#### Memories

UI

UI

SLOWAD(6:0)

GENIO(28:0)

GPIO(37:0)

LCD(9:0)

GENIO(28:0)