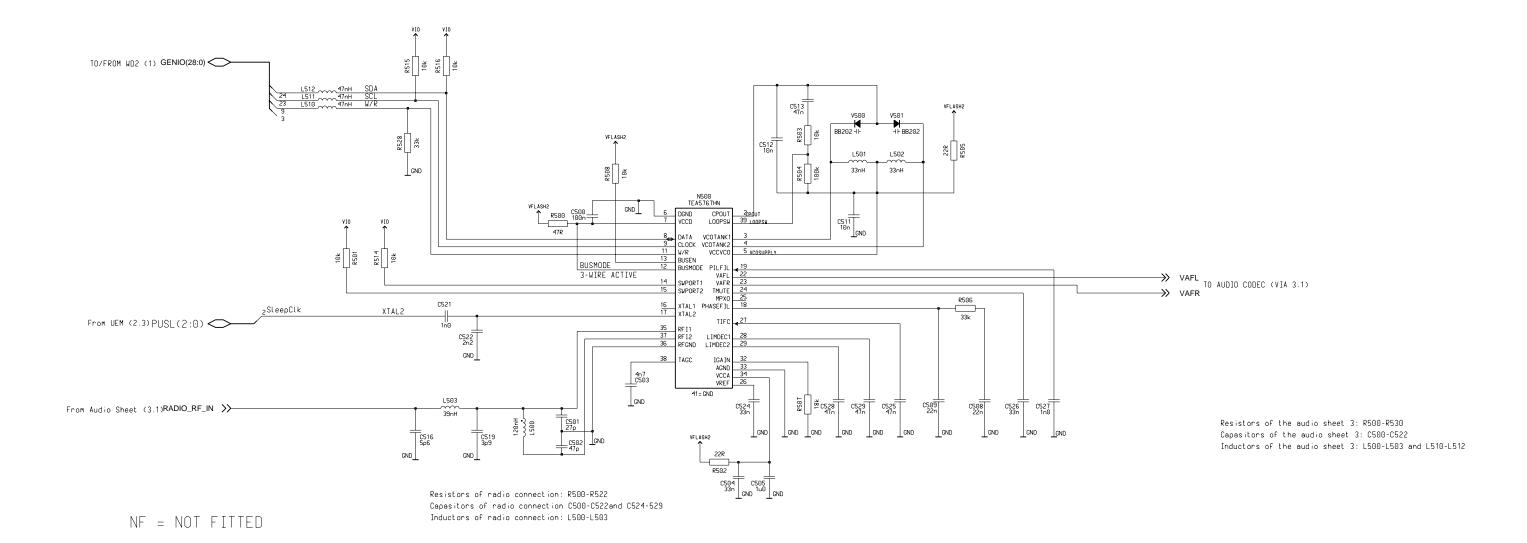

# FM Radio and Audio Codec

.2C ADDRESS 0011010 CODEC\_I2C\_BUS(1:0)

DIGITAL\_AUDIO\_OUT
LRC\_OUT
DIGITAL\_AUDIO\_IN

L</ BCLK\_OUT

Schematics