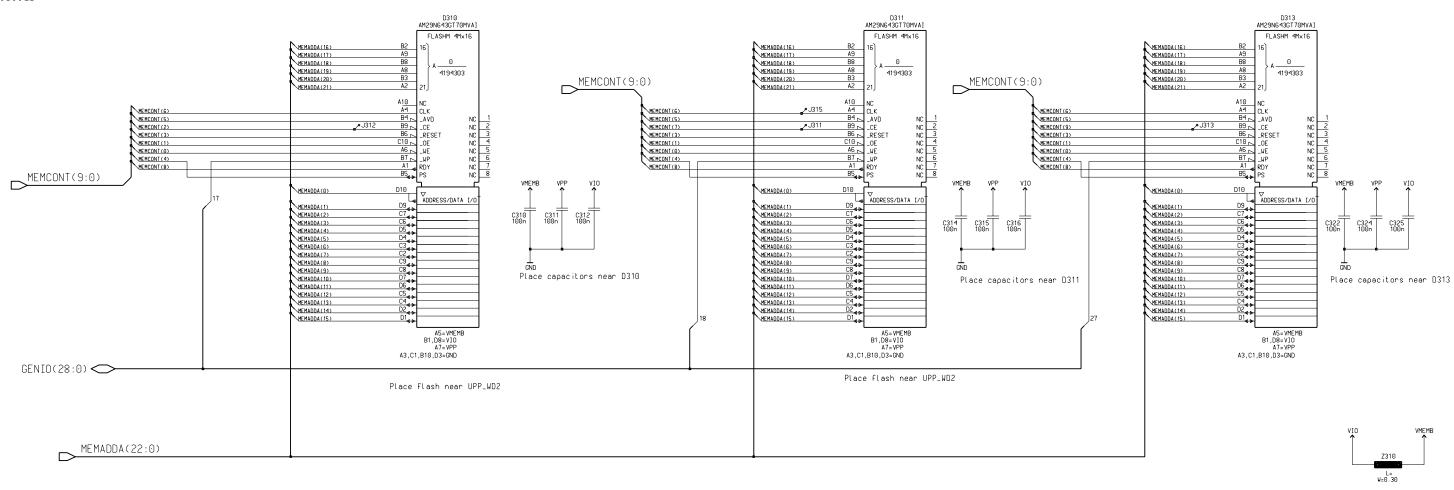

#### Memories

UI

UI

SLOWAD(6:0)

GENIO(28:0)

GPIO(37:0)

LCD(9:0)

GENIO(28:0)